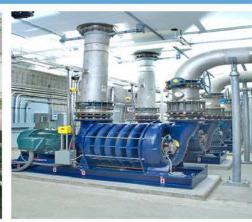

#### Spencer

Multistage centrifugal & vortex blowers and boosters for challenging gas handling jobs such as corrosive gases.

#### **Tuthill Blowers**

Rotary lobe blowers & packages for applications such as: wastewater aeration, vacuum cleaning and steam compression.