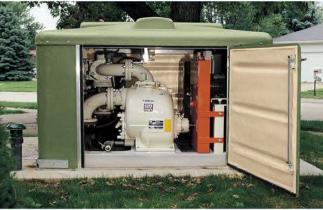

#### **Shelterworks**

Prefabricated & custom engineered fiberglass shelters for pumps and electrical control systems.