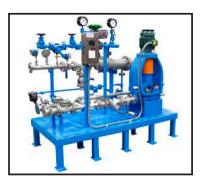

### PHOTO GALLERY

Trailer Mounted Self-Priming w/ Control Panel

Stainless Steel- Air Operated Filtration Pumping System

Duplex System with Plastic Piping w/ Controls

Enclosed Booster Pump System w/ Control Panel