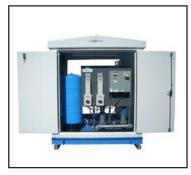

### PHOTO GALLERY

Trailer Mounted Self-Priming w/ Control Panel

Stainless Steel- Air Operated Filtration Pumping System

Duplex System with Plastic Piping w/ Controls

Enclosed Booster Pump System w/ Control Panel