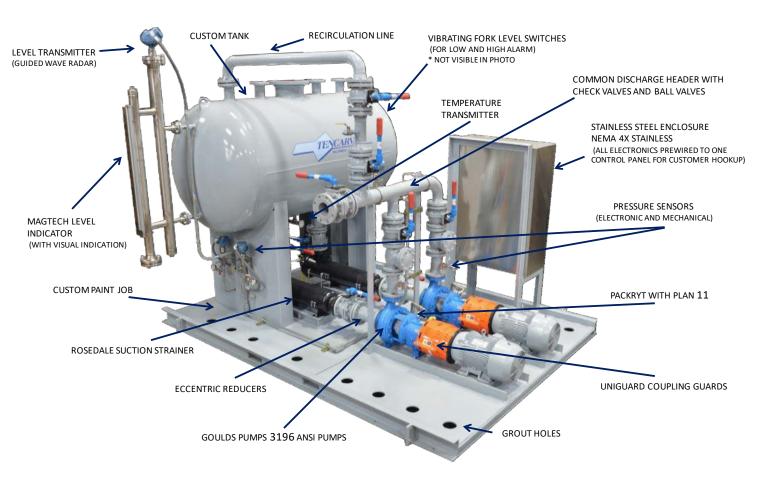

# Equipment Packages Tencarva designs and builds systems to your specific requirements.

- Simplex and Multi-Plex Pump Packages
- Booster Stations
- Vacuum and Blower Systems
- Chemical Dosing Skids
- Control Panel Integration
- Certified Surface Polishes
- Digital Instrumentation
- Stainless Steel Welding
- Interconnected Skid Piping & Valves
- Skid Wiring per NEC
- Industrial Coatings (as required)
- Pre-Installation Laser Alignment
- Uniguard Machine Guards
- Gearbox Mounting
- Motor Adjusters