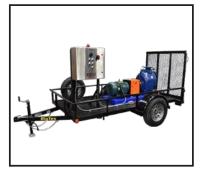

### PHOTO GALLERY

Trailer Mounted Self-Priming w/ Control Panel

Stainless Steel- Air Operated Filtration Pumping System

Duplex System with Plastic Piping w/ Controls

Enclosed Booster Pump System w/ Control Panel