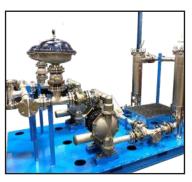

### PHOTO GALLERY

Trailer Mounted Self-Priming w/ Control Panel

Stainless Steel- Air Operated Filtration Pumping System

Duplex System with Plastic Piping w/ Controls

Enclosed Booster Pump System w/ Control Panel