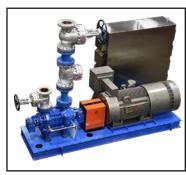

### PHOTO GALLERY

Trailer Mounted Self-Priming w/ Control Panel

Stainless Steel- Air Operated Filtration Pumping System

Duplex System with Plastic Piping w/ Controls

Enclosed Booster Pump System w/ Control Panel